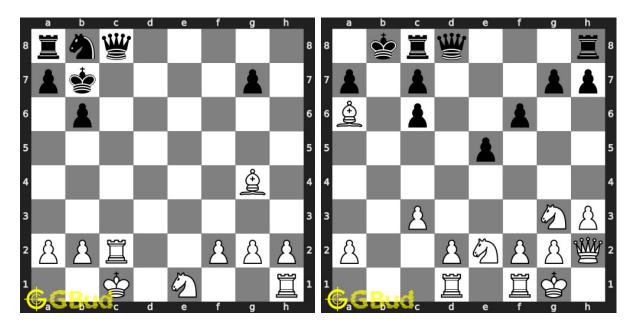

25. Mate in 4 moves Level : hard, Next Move : White Solution : https://gbud.in/g6knn54

26. Get the benefit of opponent's mistake Level : easy, Next Move : White Solution : https://gbud.in/g6knn54

27. Mate in 1 move Level : easy, Next Move : White Solution : https://gbud.in/g6knn54 Solution : https://gbud.in/g6knn54

28. Mate in 3 moves Level : hard, Next Move : White

Access the latest version of this article at https://gbud.in/blog/game/chess/chess-puzzles/checkmate-puzzles-21-to-30.html

29. Mate in 1 move Level : easy, Next Move : White Solution : https://gbud.in/g6knn54