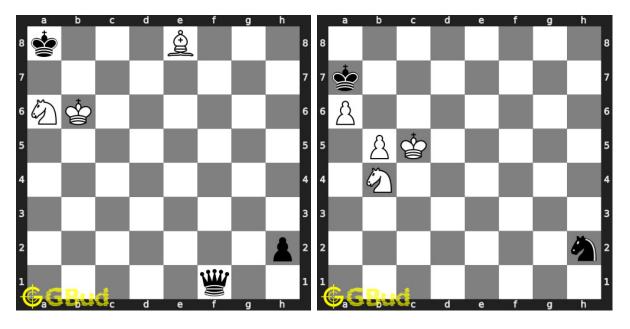

**30. Mate in 1 move** Level : easy, Next Move : Black Solution : https://gbud.in/g6knn54

Figure 1: Solve other puzzles @ https://gbud.in/chsgppz