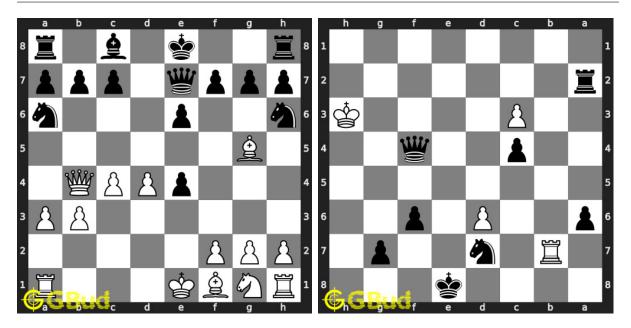

**30. Mate in 1 move** Level : easy, Next Move : Black Solution : https://gbud.in/g6knn54

Figure 1: Solve other puzzles @ https://gbud.in/chsgppz