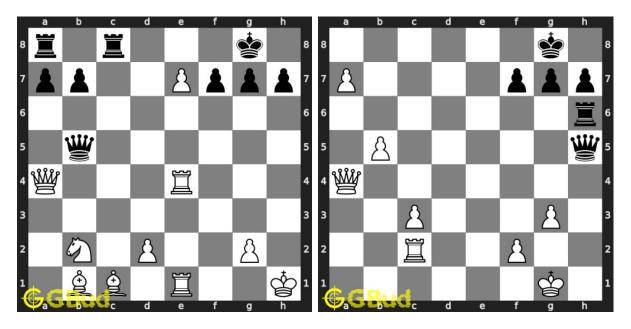

### Checkmate puzzles 21 to 30

21. Mate in 4 moves Level : hard, Next Move : White Solution : https://gbud.in/g6knn54

22. Mate in 1 move Level : easy, Next Move : White Solution : https://gbud.in/g6knn54

23. Mate in 1 move Level : easy, Next Move : White Solution : https://gbud.in/g6knn54

24. Mate in 2 moves Level : medium, Next Move : White Solution : https://gbud.in/g6knn54

Access the latest version of this article at https://gbud.in/blog/game/chess/chess-puzzles/checkmate-puzzles-21-to-30.html

25. Mate in 4 moves Level : hard, Next Move : White Solution : https://gbud.in/g6knn54

26. Get the benefit of opponent's mistake Level : easy, Next Move : White Solution : https://gbud.in/g6knn54

27. Mate in 1 move Level : easy, Next Move : White Solution : https://gbud.in/g6knn54 Solution : https://gbud.in/g6knn54