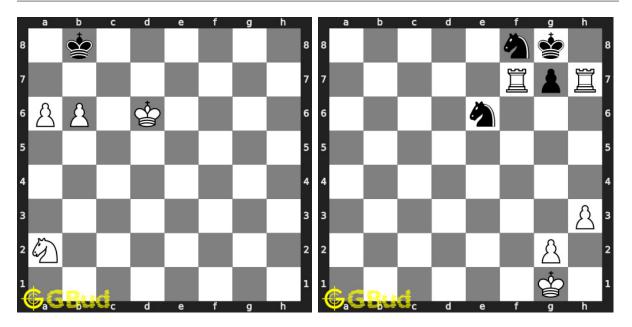

28. Mate in 3 moves Level : hard, Next Move : White

Access the latest version of this article at https://gbud.in/blog/game/chess/chess-puzzles/checkmate-puzzles-21-to-30.html

29. Mate in 1 move Level : easy, Next Move : White Solution : https://gbud.in/g6knn54

**30. Mate in 1 move** Level : easy, Next Move : Black Solution : https://gbud.in/g6knn54

Figure 1: Solve other puzzles @ https://gbud.in/chsgppz